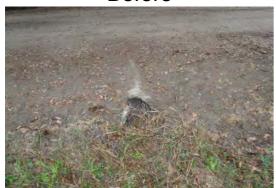

## Beaufort County Public Works Stormwater Infrastructure

Project Summary

Project Summary: Dog Creek Road

Activity: Drainage Enhancement

**Completion:** Dec-12

**Narrative Description of Project:** 

Replaced (1) crossline pipe to correct elevation.

## Before

During

After