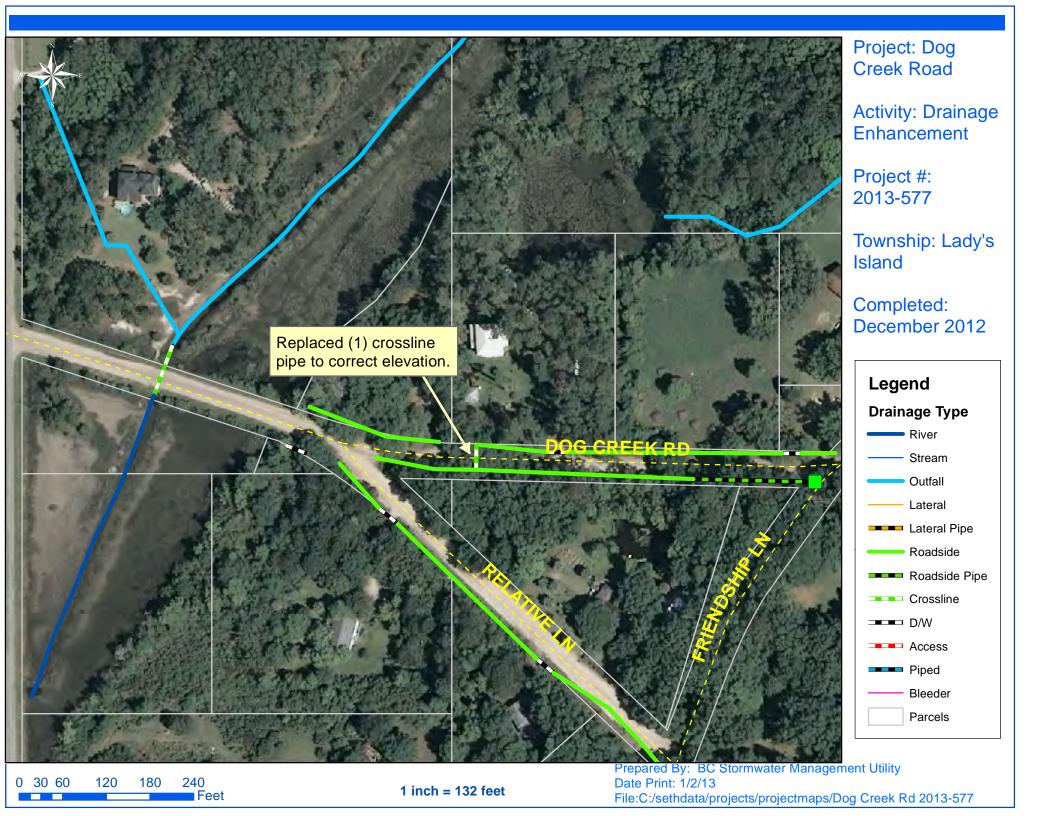

## Beaufort County Public Works Stormwater Infrastructure

Project Summary

Project Summary: Dog Creek Road

Activity: Drainage Enhancement

**Completion:** Dec-12

**Narrative Description of Project:** 

Replaced (1) crossline pipe to correct elevation.