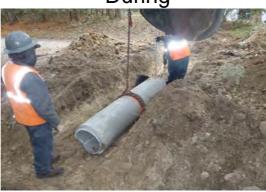

## Beaufort County Public Works Stormwater Infrastructure

Project Summary

Project Summary: Dog Creek Road

Activity: Drainage Enhancement

**Completion:** Dec-12

**Narrative Description of Project:** 

Replaced (1) crossline pipe to correct elevation.

## Before

During

After