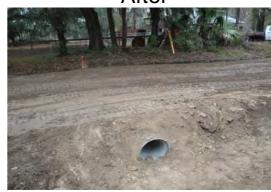

## Beaufort County Public Works Stormwater Infrastructure

Project Summary

Project Summary: Dog Creek Road

Activity: Drainage Enhancement

**Completion:** Dec-12

**Narrative Description of Project:** 

Replaced (1) crossline pipe to correct elevation.

## Before

During

After